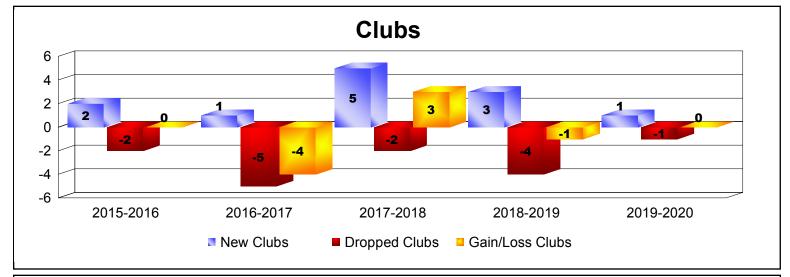

District 108 YA

As of December 2019 Cumulative

| Year      | New<br>Clubs | Dropped<br>Clubs | Gain/<br>Loss<br>Clubs | New<br>Members | Charter<br>Members | Reinstate<br>Members | Transfer<br>Members | Total<br>Member<br>Added | Total<br>Members<br>Dropped | Gain/<br>Loss<br>Members |
|-----------|--------------|------------------|------------------------|----------------|--------------------|----------------------|---------------------|--------------------------|-----------------------------|--------------------------|
| 2015-2016 | 2            | -2               | 0                      | 248            | 55                 | 34                   | 49                  | 386                      | -568                        | -182                     |
| 2016-2017 | 1            | -5               | -4                     | 382            | 25                 | 69                   | 25                  | 501                      | -538                        | -37                      |
| 2017-2018 | 5            | -2               | 3                      | 297            | 150                | 37                   | 21                  | 505                      | -500                        | 5                        |
| 2018-2019 | 3            | -4               | -1                     | 392            | 84                 | 46                   | 22                  | 544                      | -435                        | 109                      |
| 2019-2020 | 1            | -1               | 0                      | 153            | 23                 | 7                    | 11                  | 194                      | -181                        | 13                       |
| Average   | 2            | -3               | 0                      | 294            | 67                 | 39                   | 26                  | 426                      | -444                        | -18                      |