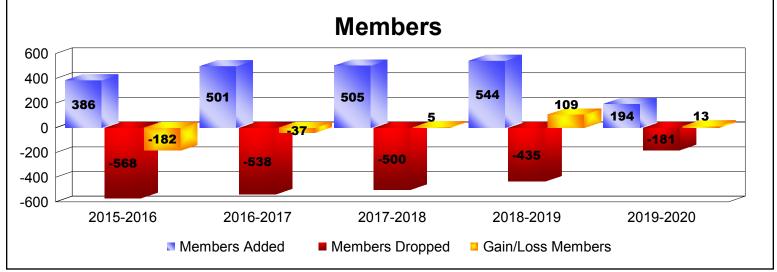

District 108 YA

As of December 2019 Cumulative

| Year      | New<br>Clubs | Dropped<br>Clubs | Gain/<br>Loss<br>Clubs | New<br>Members | Charter<br>Members | Reinstate<br>Members | Transfer<br>Members | Total<br>Member<br>Added | Total<br>Members<br>Dropped | Gain/<br>Loss<br>Members |
|-----------|--------------|------------------|------------------------|----------------|--------------------|----------------------|---------------------|--------------------------|-----------------------------|--------------------------|
| 2015-2016 | 2            | -2               | 0                      | 248            | 55                 | 34                   | 49                  | 386                      | -568                        | -182                     |
| 2016-2017 | 1            | -5               | -4                     | 382            | 25                 | 69                   | 25                  | 501                      | -538                        | -37                      |
| 2017-2018 | 5            | -2               | 3                      | 297            | 150                | 37                   | 21                  | 505                      | -500                        | 5                        |
| 2018-2019 | 3            | -4               | -1                     | 392            | 84                 | 46                   | 22                  | 544                      | -435                        | 109                      |
| 2019-2020 | 1            | -1               | 0                      | 153            | 23                 | 7                    | 11                  | 194                      | -181                        | 13                       |
| Average   | 2            | -3               | 0                      | 294            | 67                 | 39                   | 26                  | 426                      | -444                        | -18                      |